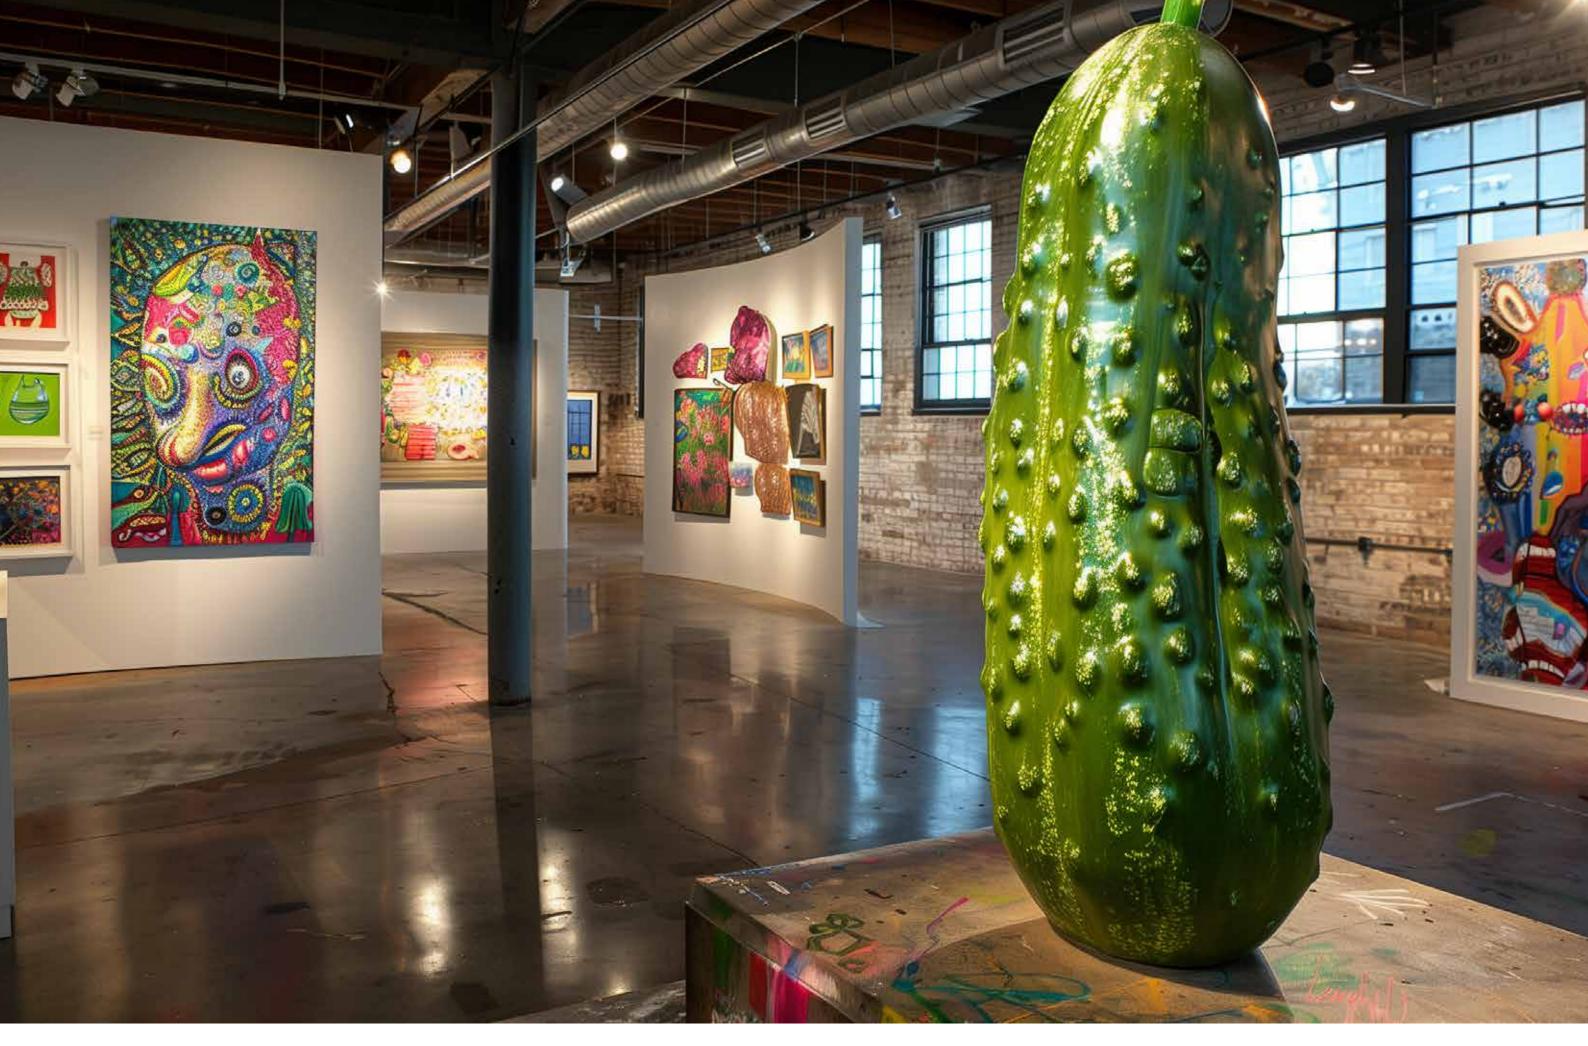

## it's just a pickle

In this exhibition, "It's Just a Pickle," EMOMO explores the humor, struggles, and deeper meanings hidden in our seemingly small, everyday challenges. Through the lens of Flora—an EMOMO characterized by fierce determination—the exhibition transforms the simple act of opening a jar into a powerful metaphor for life's battles, both big and small.

This exhibition delves into the human tendency to project larger emotions onto minor frustrations, reminding us that these moments are more than trivial—they reflect pride, resilience, and our inner conflicts. What begins as "just a pickle" becomes a symbolic representation of how we often turn minor obstacles into personal tests of character. Each piece in the collection captures this humorous interplay between perseverance and absurdity, illuminating how our EMOMOs—our alter egos—stand by us, urging us to fight on even when the struggle is laughably small.

Ultimately, "It's Just a Pickle" challenges viewers to recognize and celebrate their own resilience, even in life's most trivial moments. It serves as a reminder that every jar opened, every small victory won, is a reflection of the larger battles we face within ourselves.