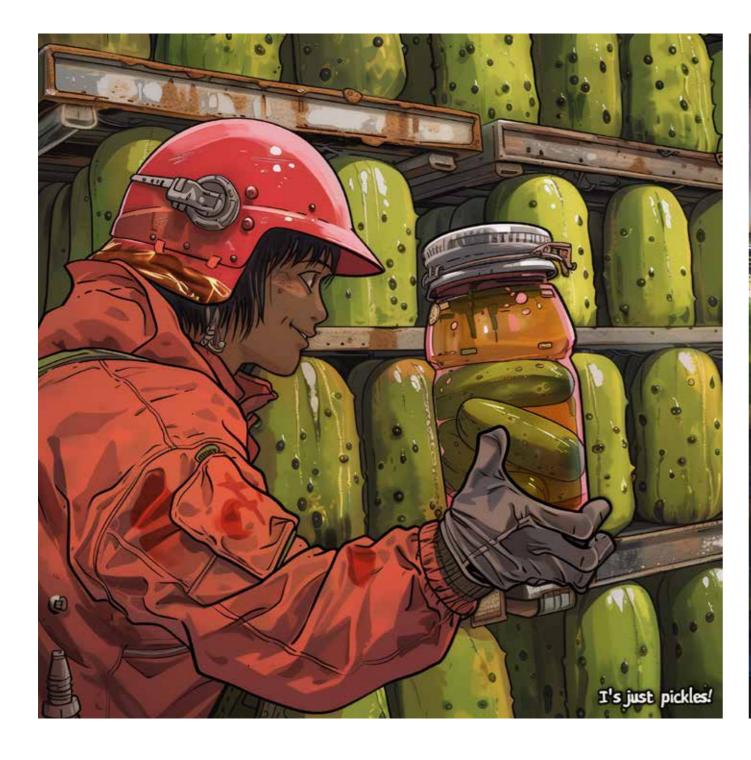

## it's just a pickle

In this exhibition, "It's Just a Pickle," EMOMO explores the humor, struggles, and deeper meanings hidden in our seemingly small, everyday challenges. Through the lens of Flora—an EMOMO characterized by fierce determination—the exhibition transforms the simple act of opening a jar into a powerful metaphor for life's battles, both big and small.

This exhibition delves into the human tendency to project larger emotions onto minor frustrations, reminding us that these moments are more than trivial—they reflect pride, resilience, and our inner conflicts. What begins as "just a pickle" becomes a symbolic representation of how we often turn minor obstacles into personal tests of character. Each piece in the collection captures this humorous interplay between perseverance and absurdity, illuminating how our EMOMOs—our alter egos—stand by us, urging us to fight on even when the struggle is laughably small.