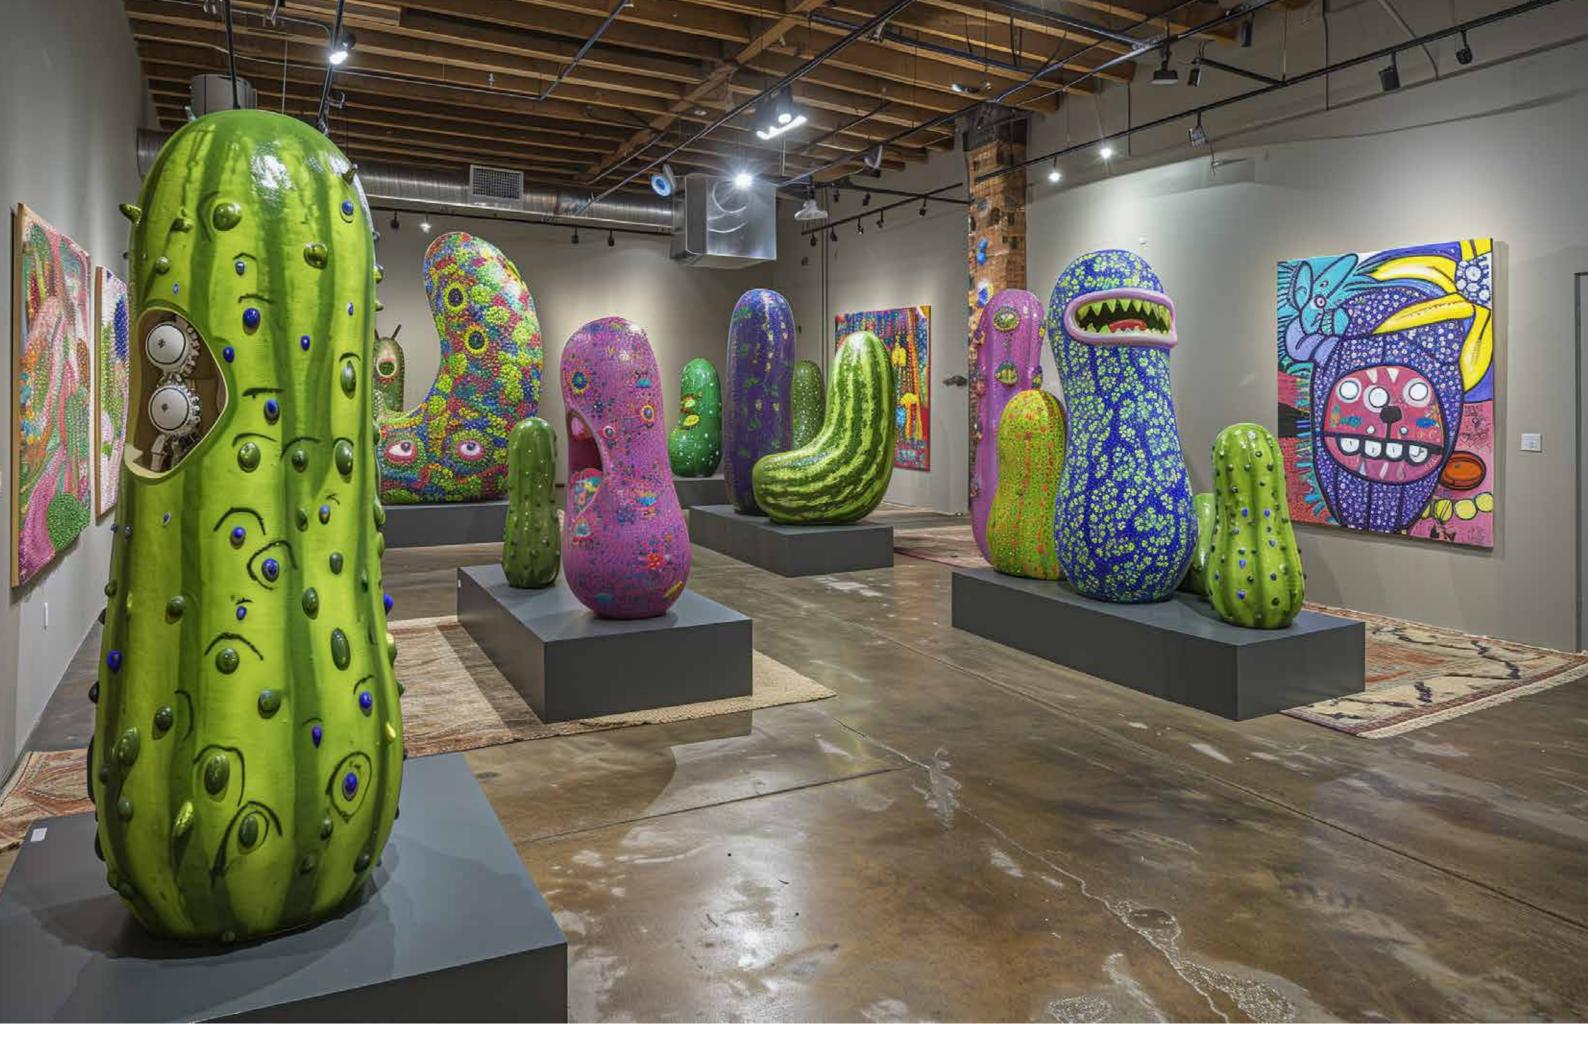

## it's just a pickle

In this exhibition, "It's Just a Pickle," EMOMO explores the humor, struggles, and deeper meanings hidden in our seemingly small, everyday challenges. Through the lens of Flora—an EMOMO characterized by fierce determination—the exhibition transforms the simple act of opening a jar into a powerful metaphor for life's battles, both big and small.

This exhibition delves into the human tendency to project larger emotions onto minor frustrations, reminding us that these moments are more than trivial—they reflect pride, resilience, and our inner conflicts. What begins as "just a pickle" becomes a symbolic representation of how we often turn minor obstacles into personal tests of character. Each piece in the collection captures this humorous interplay between perseverance and absurdity, illuminating how our EMOMOs—our alter egos—stand by us, urging us to fight on even when the struggle is laughably small.