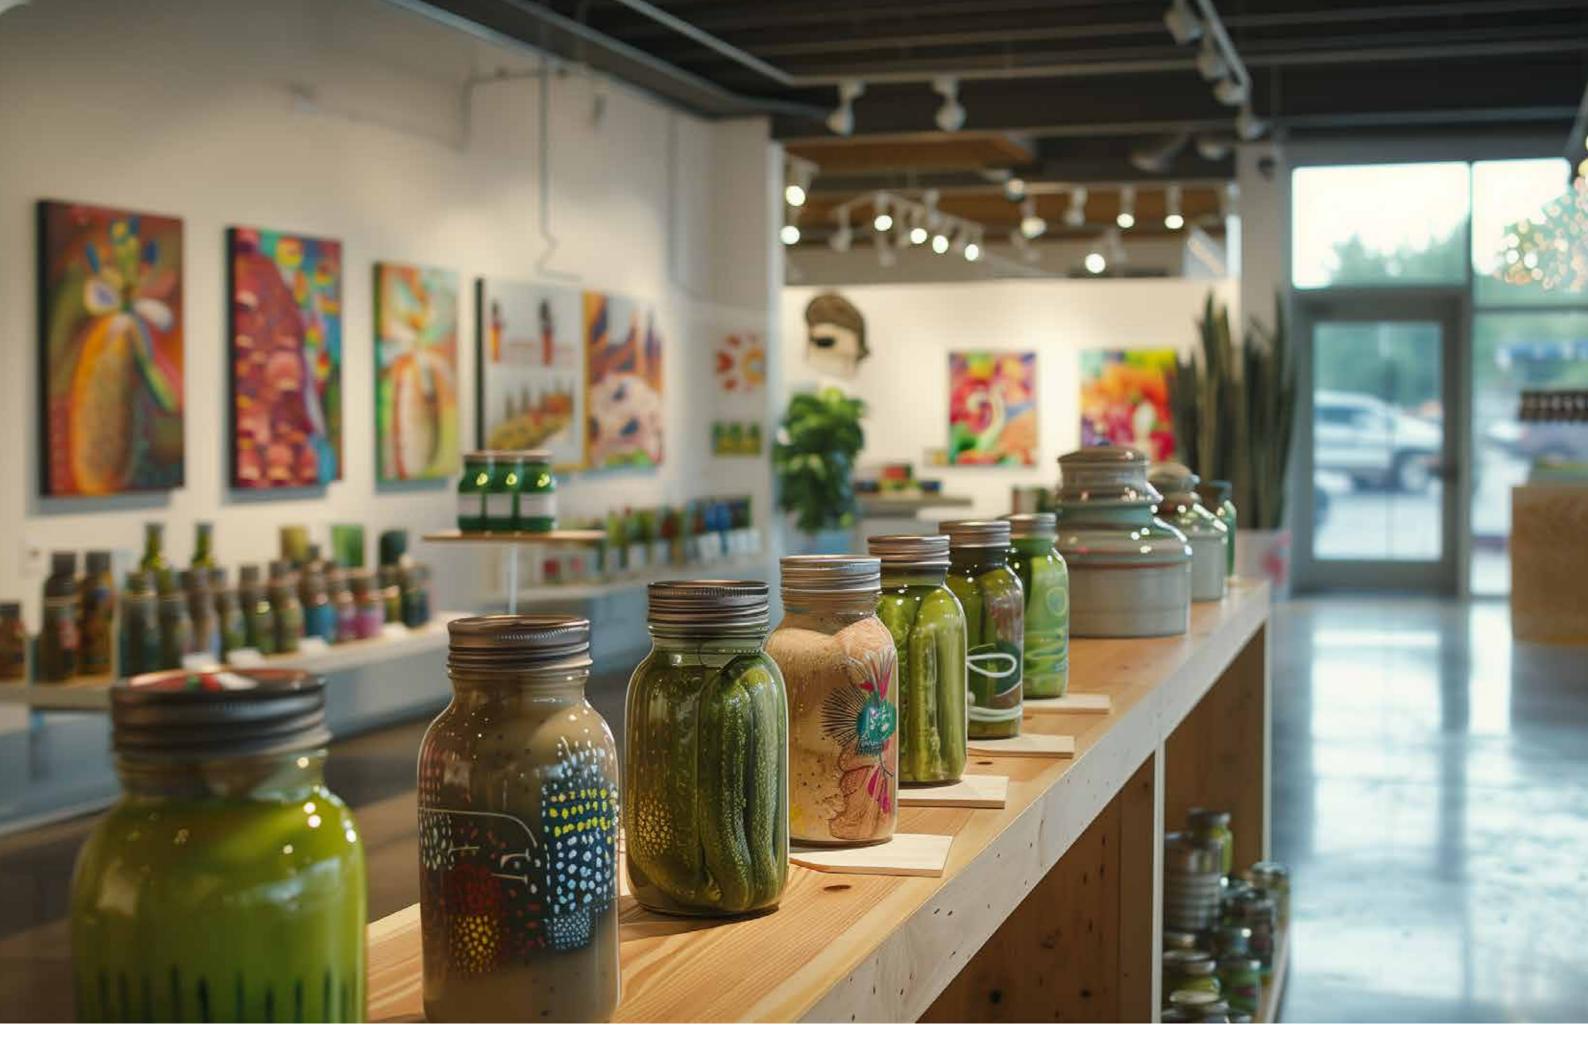

## it's just a pickle

In this exhibition, "It's Just a Pickle," EMOMO explores the humor, struggles, and deeper meanings hidden in our seemingly small, everyday challenges. Through the lens of Flora—an EMOMO characterized by fierce determination—the exhibition transforms the simple act of opening a jar into a powerful metaphor for life's battles, both big and small.

This exhibition delves into the human tendency to project larger emotions onto minor frustrations, reminding us that these moments are more than trivial—they reflect pride, resilience, and our inner conflicts. What begins as "just a pickle" becomes a symbolic representation of how we often turn minor obstacles into personal tests of character. Each piece in the collection captures this humorous interplay between perseverance and absurdity, illuminating how our EMOMOs—our alter egos—stand by us, urging us to fight on even when the struggle is laughably small.

Ultimately, "It's Just a Pickle" challenges viewers to recognize and celebrate their own resilience, even in life's most trivial moments. It serves as a reminder that every jar opened, every small victory won, is a reflection of the larger battles we face within ourselves.